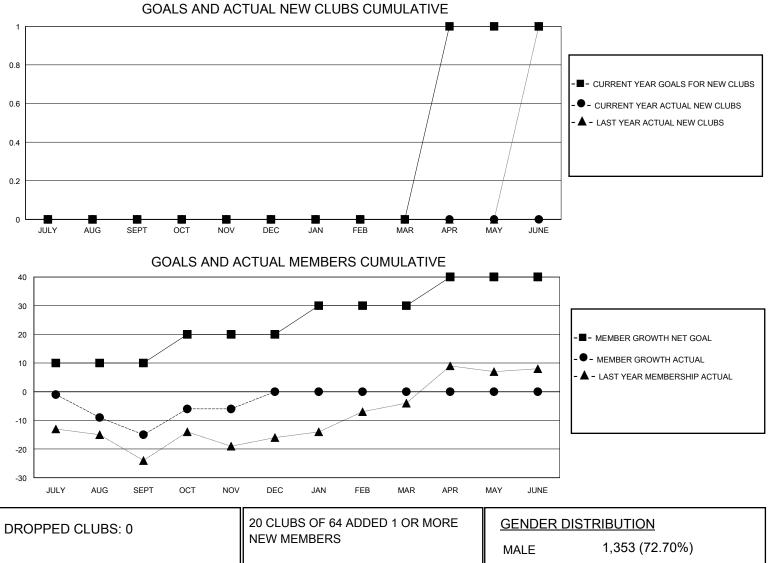

## MONTHLY MEMBERSHIP PROGRESS REPORT

District 27 B1

Results as of: 11/30/2023

| GMT:          |               | GMT CA      |               |                       |                        |                         |                                                    |  |  |
|---------------|---------------|-------------|---------------|-----------------------|------------------------|-------------------------|----------------------------------------------------|--|--|
|               | Club          | )S          |               | Members               |                        |                         |                                                    |  |  |
|               | RESULTS FOR   | R 2023-2024 |               | RESULTS FOR 2023-2024 |                        |                         |                                                    |  |  |
| QUARTER       | NEW CLUB GOAL | NEW CLUBS   | DROPPED CLUBS | QUARTER MEM           | BER GROWTH NET<br>GOAL | MEMBER GROWTH<br>ACTUAL | DROPPED<br>MEMBERS ACTUAL<br>(including transfers) |  |  |
| JULY/AUG/SEPT | 0             | 0           | 0             | JULY/AUG/SEPT         | 10                     | 21                      | 31                                                 |  |  |
| OCT/NOV/DEC   | 0             | 0           | 0             | OCT/NOV/DEC           | 10                     | 22                      | 12                                                 |  |  |
| JAN/FEB/MAR   | 0             | 0           | 0             | JAN/FEB/MAR           | 10                     | 0                       | 0                                                  |  |  |
| APR/MAY/JUNE  | 1             | 0           | 0             | APR/MAY/JUNE          | 10                     | 0                       | 0                                                  |  |  |

|                 |              |                           | MALE                      | 1,353 (72.70%) |     |
|-----------------|--------------|---------------------------|---------------------------|----------------|-----|
| DROPPED MEMBERS |              |                           | FEMALE                    | 508 (27.30%)   |     |
| DECEASED        | 8            | CLICK HERE FOR CUMULATIVE | TOTAL FAMILY UNIT MEMBERS |                | 355 |
| CLUB CANCELLED  | 0            | MEMBERSHIP DATA           |                           |                | 470 |
| OTHER           | 35           |                           | FAMILY MEMBER             | S PAYING HALF  | 179 |
| TOTAL           | 43           |                           |                           |                |     |
|                 | - <b>-</b> - |                           | <b>_</b>                  |                |     |